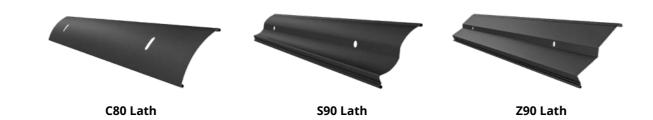

perfect solution protecting room interior against excess of sunlight. Thanks to its installation, both in residential, and commercial buildings, such as; offices, hotels, public buildings, not only can provide more privacy, but also significantly decrease use of electric energy, which is being used by air conditioning systems. Drutex's venetian blinds are consistent with contemporary architectural trends, which favour large glazing where no other than facade type of shutters can be applied. What is important, this product can be used for both new and already existing buildings. Its great advantage is also a possibility of merging with an intelligent management systems, which allow controlling with a tablet or smartphone.



### AVAILABLE LATHS FOR ADAPTIVE AND TOP-MOUNTED VENETIAN BLINDS



# D

#### ADAPTIVE VENETIAN BLINDS

Available dimensions (width x height.): 140x240 mm, 140x300 mm.



#### TOP-MOUNTED VENETIAN BLINDS

Available dimensions (width x height.): 260x275 mm, 300x308 mm, 365x308 mm, 425x308 mm.



Available Lath Colours



For adaptive roller shutters and venetian blinds, we use matt paints.

Thanks to the free adjustment of the angle of inclination of the laths, they enable an optimal level of shading and create a nice atmosphere in the rooms of the building. They reflect most of the sunlight in front of the window, ensuring comfortable conditions in the apartment or house. Controlling with a wireless remote controller or a smartphone. We recommend equipping venetian blinds with a weather station.



Single roller guide for ZF-A as standard.

Single roller