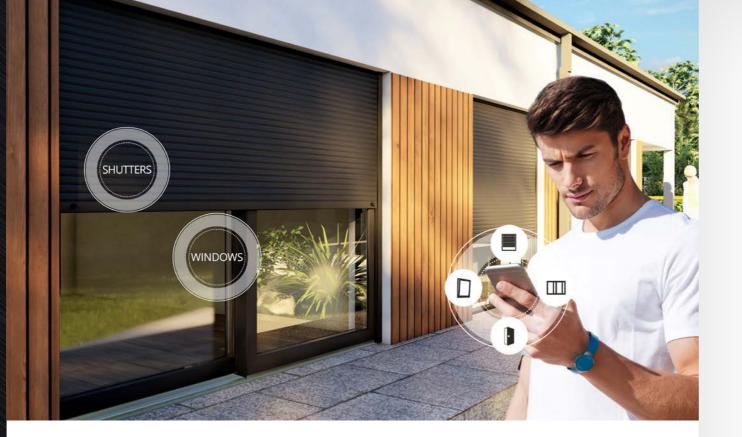

## Comfortable management

Intelligent roller shutter control systems, using a remote controller, tablet or a smartphone, are becoming more and more popular among customers which allows to manage the system remotely when absent. There is a possibility of opening and closing the roller shutter separately or in groups, as well as, time programming and merging with other intelligent systems at home. It is an investment in comfort of use and functionality on the highest level.

#### TaHoma® switch

Windows, doors, roller shutters, venetian blinds, gates and wickets, which, thanks to the intelligent Somfy- TaHoma® switch control panel, can open and close themselves at a given time of the day. Moreover, they can tilt or slide in integrated groups or separately, at the same time ensuring a full control and surveillance of the house, even when nobody is there. TaHoma® switch also allows to manage the house and garden lighting.

#### BleBox product line

These are minature devices which allow opening and closing of doors, windows, roller shutters, awnings, venetian blinds, gates, as well as, managing the lightening and alarm systems with a smartphone or tablet- also from any place in the world.