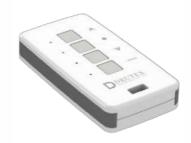

estment in comfort of use and functionality on the highest level.

#### TaHoma® switch

Windows, doors, roller shutters, venetian blinds, gates and wickets, which, thanks to the intelligent Somfy- TaHoma® switch control panel, can open and close themselves at a given time of the day. Moreover, they can tilt or slide in integrated groups or separately, at the same time ensuring a full control and surveillance of the house, even when nobody is there. TaHoma® switch also allows to manage the house and garden lighting.







#### BleBox product line

These are minature devices which allow opening and closing of doors, windows, roller shutters, awnings, venetian blinds, gates, as well as, managing the lightening and alarm systems with a smartphone or tablet- also from any place in the world.



Drutex dedicated remote controller.

### **Electric drives**

Automatic setting of end positions, obstacle detection and overload blokage. Hangers with blockage as standard.



#### SOMFY Oximo S Auto RS100 IO 10/17

A drive cooperating SOMFY Tahoma system, which has an overload protection, obstacle and icing detection, remotely controlled.

#### Available models:

- Oximo S Auto IO 6/17 (short)
- RS100 IO 10/17
- RS100 IO 15/17 (strong).



#### SIMU T5 Auto 10/17

A modern remote control drive SIMU has the functions of auto-control of endpoints, obstacle detection and overload blockage.

#### Available models:

- T3,5 AUTO+ 9/16 / fi 40 roller
- T3,5 AUTO+ 13/10 / fi 40 roller
- T5 AUTO 10/17 / fi 60 roller
- T5 AUTO 15/17 / fi 60 roller.



#### SELVE SP Rescue

(rescue exit) Universa