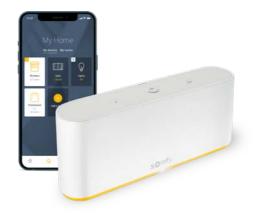

#### TaHoma® switch

Windows, doors, roller shutters, venetian blinds, gates and wickets, which, thanks to the intelligent Somfy- TaHoma® switch control panel, can open and close themselves at a given time of the day. Moreover, they can tilt or slide in integrated groups or separately, at the same time ensuring a full control and surveillance of the house, even when nobody is there. TaHoma® switch also allows to manage the house and garden lighting.