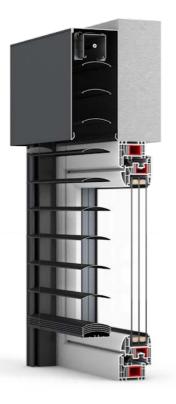

#### ADAPTIVE VENETIAN BLINDS

Available dimensions (width x height.): 140x240 mm, 140x300 mm.

#### TOP-MOUNTED VENETIAN BLINDS

Available dimensions (width x height.): 260x275 mm, 300x308 mm, 365x308 mm, 425x308 mm.

Available Lath Colours

For adaptive roller shutters and venetian blinds, we use matt paints.