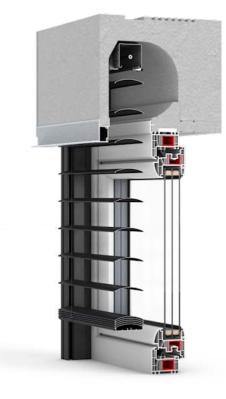

#### ADAPTIVE VENETIAN BLINDS

Available dimensions (width x height.): 140x240 mm, 140x300 mm.

#### TOP-MOUNTED VENETIAN BLINDS

Available dimensions (width x height.): 260x275 mm, 300x308 mm, 365x308 mm, 425x308 mm.

Available Lath Colours

For adaptive roller shutters and venetian blinds, we use matt paints.