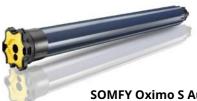

#### SOMFY Oximo S Auto RS100 IO 10/17

A drive cooperating SOMFY Tahoma system, which has an overload protection, obstacle and icing detection, remotely controlled.

#### Available models:

- Oximo S Auto IO 6/17 (short)
- RS100 IO 10/17
- RS100 IO 15/17 (strong).