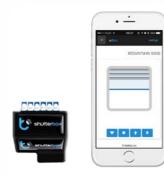

#### BleBox product line

These are minature devices which allow opening and closing of doors, windows, roller shutters, awnings, venetian blinds, gates, as well as, managing the lightening and alarm systems with a smartphone or tablet- also from any place in the world.