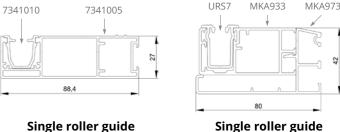

Single roller guide for ZF-A as standard.

Single roller guide for ZF-S as standard.

Possibility of applying a PVC roller guide for the box of top-mounted venetian blind.

A roller guide with a drainage profile for a maximum distance of 240 mm also available in the offer.