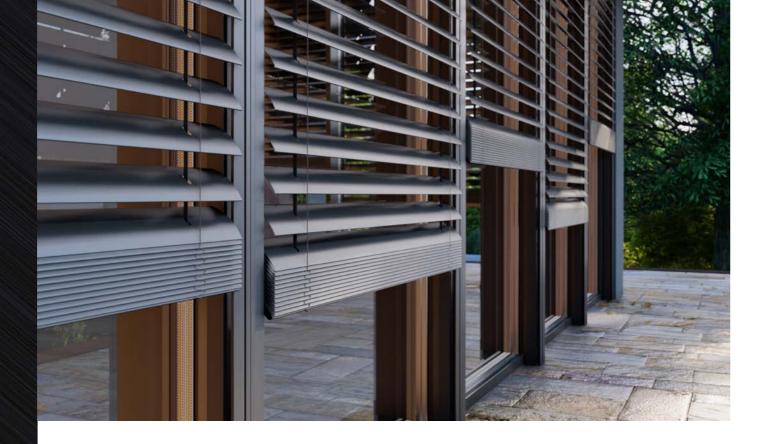

# VENETIAN BLINDS **Timeless look**

#### COMFORT AND JOY OF USE

Venetian blinds are a perfect solution protecting room interior against excess of sunlight. Thanks to its installation, both in residential, and commercial buildings, such as; offices, hotels, public buildings, not only can provide more privacy, but also significantly decrease use of electric energy, which is being used by air conditioning systems. Drutex's venetian blinds are consistent with contemporary architectural trends, which favour large glazing where no other than facade type of shutters can be applied. What is important, this product can be used for both new and already existing buildings. Its great advantage is also a possibility of merging with an intelligent management systems, which allow controlling with a tablet or smartphone.

Thanks to the free adjustment of the angle of inclination of the laths, they enable an optimal level of shading and create a nice atmosphere in the rooms of the building. They reflect most of the sunlight in front of the window, ensuring comfortable conditions in the apartment or house. Controlling with a wireless remote controller or a smartphone. We recommend equipping venetian blinds with a weather station.