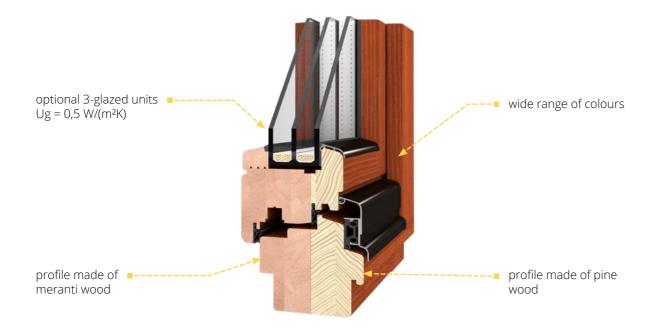

## WINDOW SYSTEM SOFTLINE

Wooden windows stand for top quality, ecological solutions and classic elegance. Excellent durability of the window, thanks to aluminium slat which protects the wood against UV radiation and water.

Beautiful form of rounded window profile with streamlined shapes and smooth, shiny surface. Softline series is available in two types of wood: pine and meranti.

Smai

Additional options p. 72

TECHNICAL DATA

installation depth

 $Uw = 0.8 - 1.08 W/(m^2K)^*$ 

thermal transmittan<u>ce</u> gaskets

\*More data at page 75.

## SYSTEM STRUCTURE

Choice of profiles: 68 mm, 78 mm, 88 mm in two types of wood: three- or four-layer solid scantling: meranti with a density of over 450 kg/m<sup>3</sup> or pine.