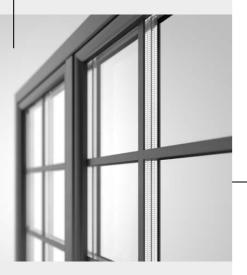

## MUNTIN BARS

Create an elegant and yet unique look for your windows. The wide configuration options combined with the available colours make it possible to create many interesting arrangements.

Muntin bars can be used on all our window and terrace systems.

GLUED-ON MUNTINS

## PVC glued on muntin bars

Glued on muntin bar in widths of 27 mm, 45 mm or 65 mm. Available in our colour palette.