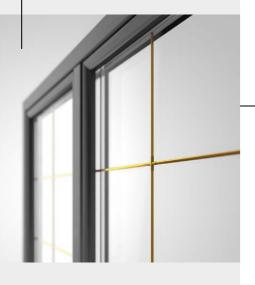

## INSIDE GLASS MUNTINS

## Internal aluminium muntin bars

Internal muntin bars in widths of 8 mm, 18 mm, 26 mm or 45 mm. Available colours: white, gold, silver, golden oak, dark oak, mahogany, nut, macore, winchester, RAL 8022 (ask your dealer for the other colours).