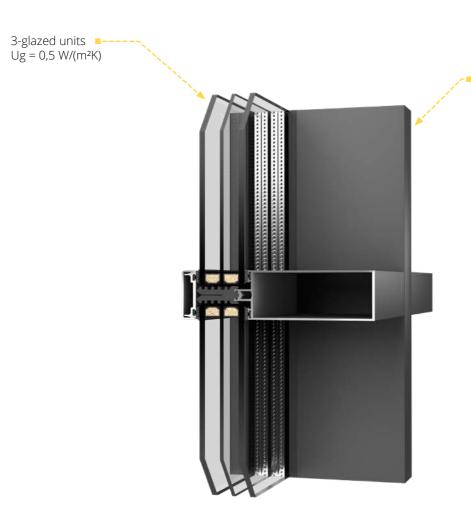

## FACADE SYSTEM MB-SR50N / SR50N HI

The latest technological solutions make it possible to achieve unique building facades and winter gardens that will catch the eye of every passer-by.

The excellent thermal insulation parameters of our glazing packages, combined with warm aluminium profiles, are a guarantee of superior living comfort for many years to come.

## SYSTEM STRUCTURE

Width of pillars and transoms up to 50 mm and installation depth adjusted to structural loads of the building. The profile design is compatible with our other window and door systems. In MB-SR50N, in order to improve the heat transmission parameters, the following are used thermal breakes, and in the case of MB-SR50N HI profiles, additionally a special insulating insert was used inside the sections and in the space under the glass.