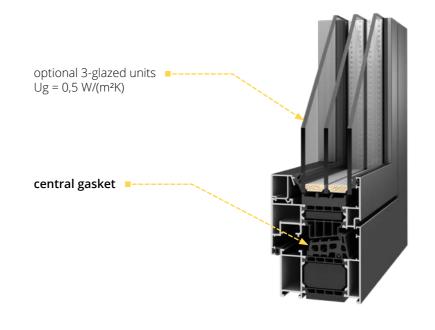

## SYSTEM STRUCTURE

3-CHAMBER SYSTEM with an installation depth of 77 mm. Two-component central gasket seals provide excellent insultation for the space between the vent and the frame.