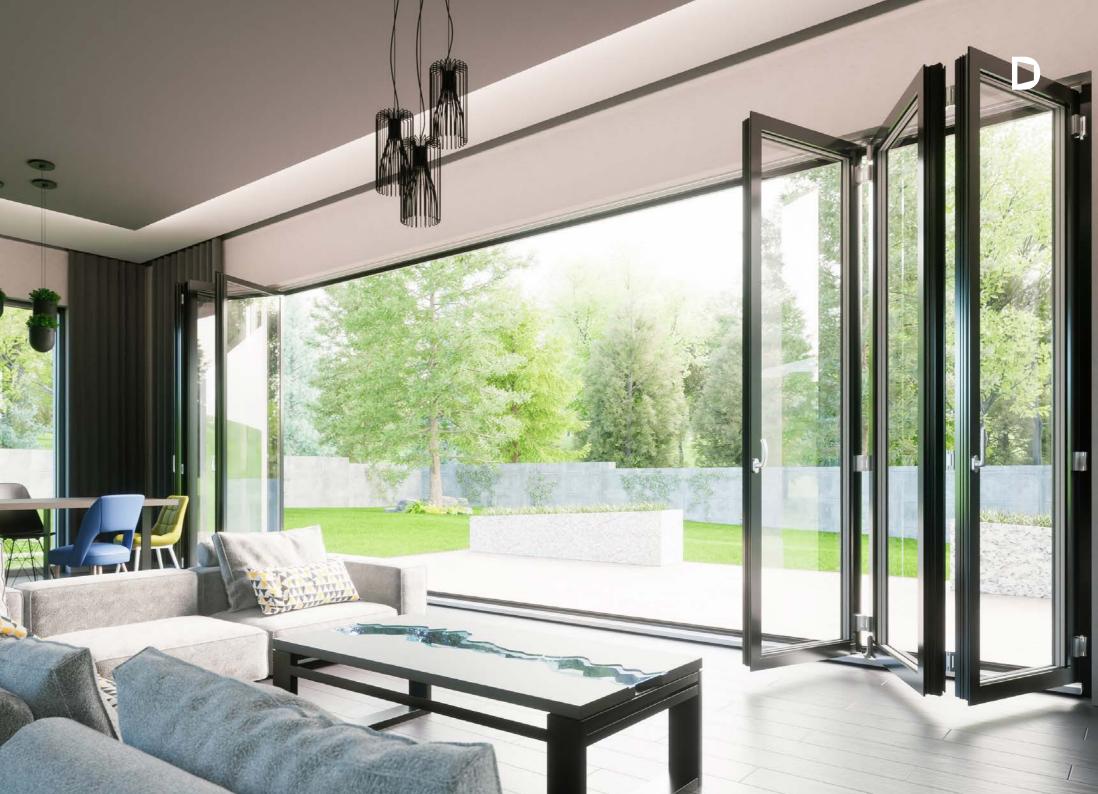

## TERRACE SYSTEM MB-86 FOLD LINE

The unique folding door system will work perfectly in spaces requiring large glazing such as terraces and balconies.

Thanks to the use of the latest technological soultions, the system is characterized not only by very good thermal insulation but also extremely durable construction.