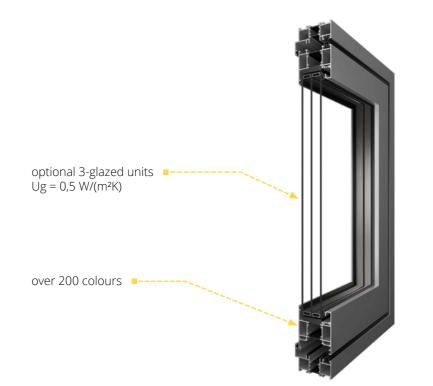

## TECHNICAL DATA

86 mm

installation depth

Uw = 1,1 W/(m<sup>2</sup>K)\* thermal transmittance

\*\*

2 gaskets

6

3-chamber system with an installation depth of 86 mm. The system is equipped with a thermal break made of glass fiber reinforced polyamide.

## Standard:

- system fittings
- hinge covers in 3 colours: white, silver, black
- aluminium handle
- 2-glazed (1-chamber) units infilled with argon gas with Ug = 1.1 W/(m<sup>2</sup>K)
- glass-pane spacer made of galvanised steel
- 2 EPDM gaskets (external and internal), gaskets available in black
- RAL matt color: white (9016), anthracite (7016)