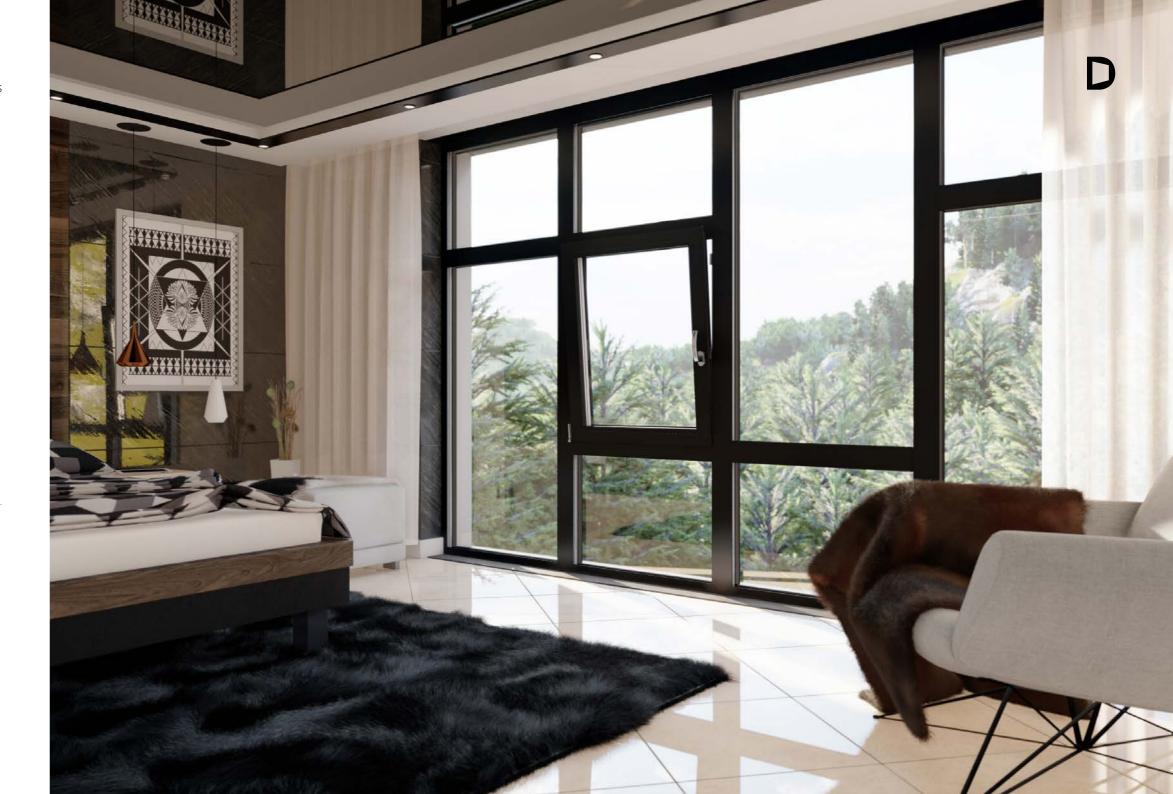

## WINDOW SYSTEM MB-86N SI

Our aluminum windows and terrace systems combine the highest aesthetics with a modern design that will add a unique character to your interiors.

The light and extremely durable construction of aluminium windows combined with a palette of over 200 colours and many additional options constitutes a unique offer on the window joinery market.

# WINDOW SYSTEM MB-79N SI

The MB-79N SI system is characterised by enhanced thermal insulation. Its exceptional thermal insulation parameters are owed to the fitting of insulating inserts and a two-component central gasket.