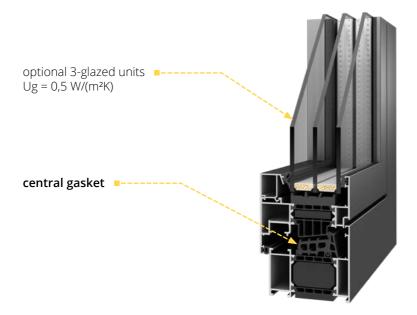

#### SYSTEM STRUCTURE

3-CHAMBER SYSTEM with an installation depth of 77 mm. Two-component central gasket seals provide excellent insultation for the space between the vent and the frame.

# WINDOW SYSTEM MB-79N SI

The MB-79N SI system is characterised by enhanced thermal insulation. Its exceptional thermal insulation parameters are owed to the fitting of insulating inserts and a two-component central gasket.

#### SYSTEM STRUCTURE

The new line of aluminium windows with increased thermal insulation, featuring insulating inserts and a two-component central gasket, will ensure lower heating bills. The modern design and over 200 colours combined with many additional options will satisfy the most demanding customers.