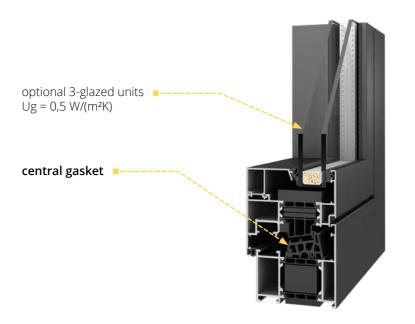

#### SYSTEM STRUCTURE

3-CHAMBER SYSTEM with an installation depth of 77 mm. Two-component central gasket seals provide excellent insultation for the space between the vent and the frame.