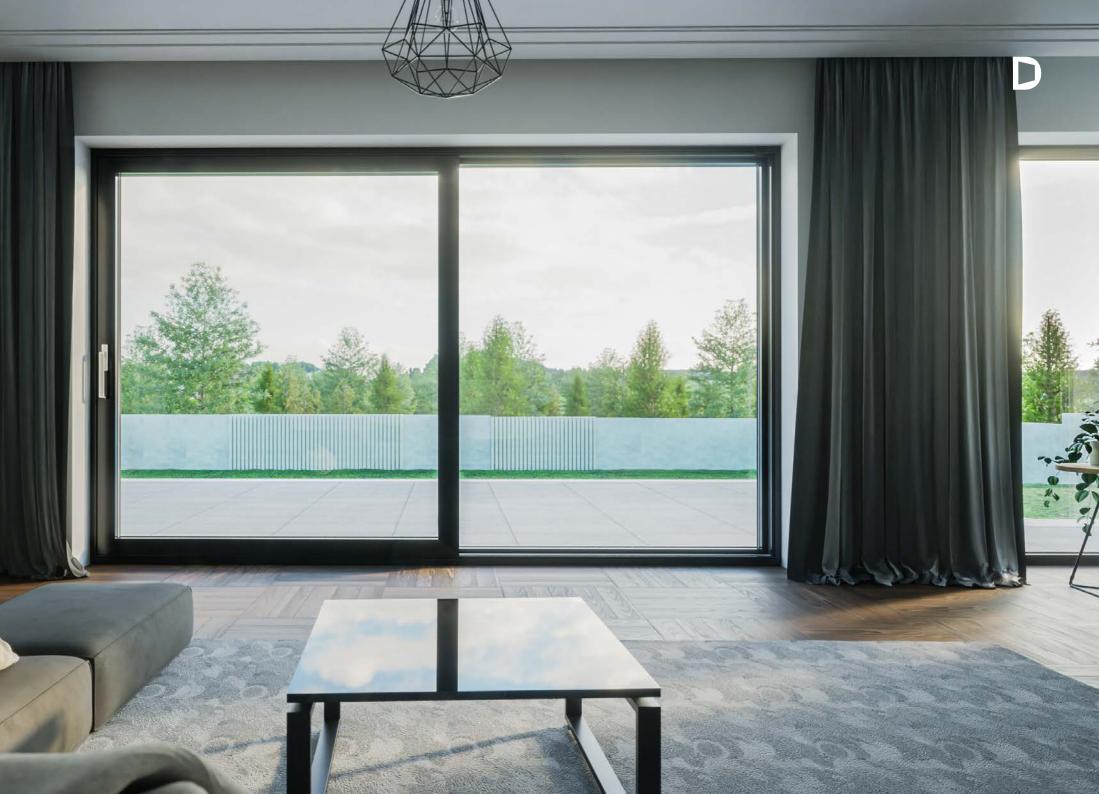

## TERRACE SYSTEMS MB-77HS HI MONORAIL

The MB-77HS HI MONORAIL "Lift & Slide" door product is an ideal solution for connecting interior space rooms or conservatories with the outside balcony, terrace or garden area.