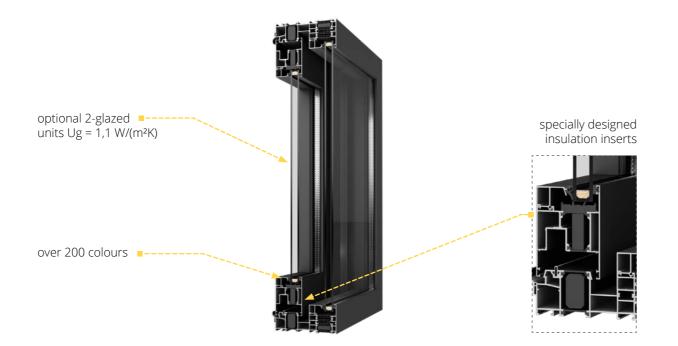

## SYSTEM STRUCTURE

3-chamber sysem with a sash depth of 174 mm (1-rail door frame). Additionally, the MB-77HS HI MONORAIL system is equipped with a thermal break made of glass fiber reinforced polyamide.

## Standard:

- G-U lift and slide fittings with 3 locking bolts
- micro-ventilation striker
- aluminium handle on the inside, recessed grip on the outside
- 2-glazed (1-chamber) units infilled with argon gas, with Ug = 0.5 W/(m<sup>2</sup>K)
- glass-pane spacer made of galvanised steel
- 2 EPDM gaskets in black (external and internal)
- system carts with a load capacity of 300 kg
- 48 mm high threshold
- RAL matt color: white (9016), anthracite (7016)

\*More data at page 76.