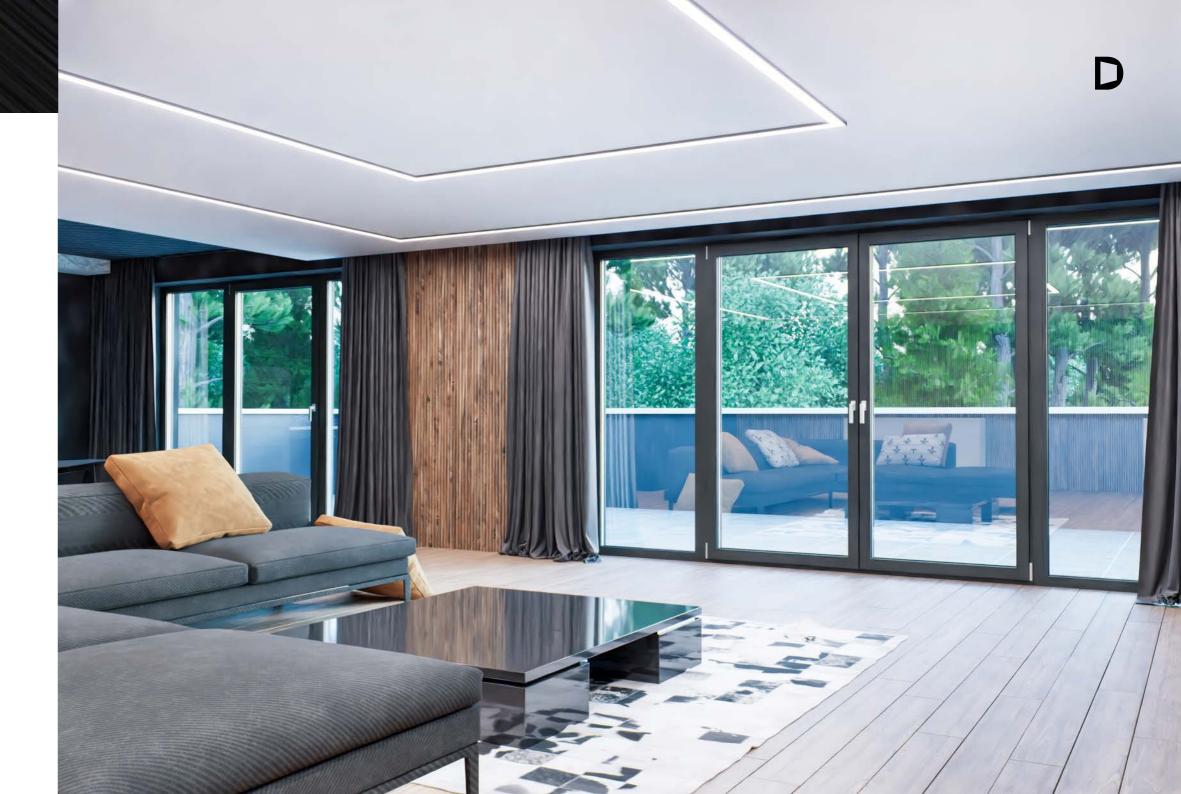

r control, mirror and sandblasted

option of using MACO Multi-Power concealed hinges in the fittings groove (invisible when the window is closed) as well as COMFORT and TBT fittings

wide range of colours of decorative films, option to cover the window on both sides (two the same or different colours) or only one side

handles for windows with movable post

8 mm, 18 mm, 26 mm or 45 mm wide aluminium internal muntin bars

wide range of additional profiles (connectors, extensions, sill profiles)

hinge covers in custom colours: titanium, champagne, cream, black

option of selecting a profile core in anthracite or brown

available with roller shutters, Venetian blinds and mosquito nets (p. 94)

option of using ventilators (p. 78)

turn lock

option of providing Smart Home automation (p. 86)