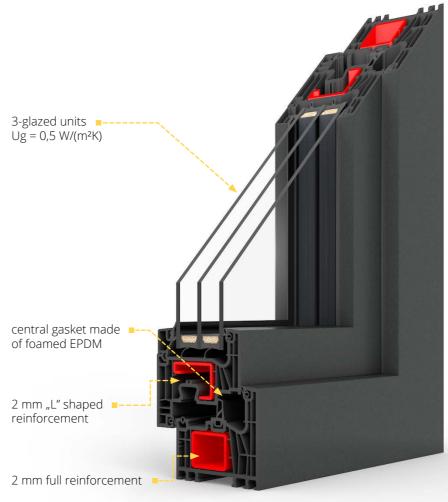

#### SYSTEM STRUCTURE

7-chamber frame and sash profiles, with an installation depth of 82 mm. The system is equipped with a specially designed triple gasket: external and internal with EPDM and central with foamed EPDM.