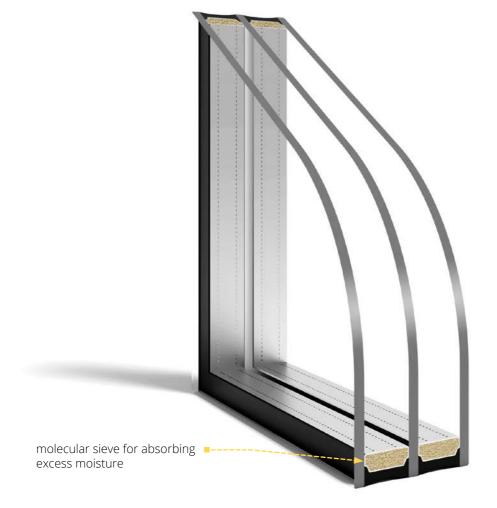

We have been manufacturing multiple glazed panes since 1994. We have a state-of-the-art glass tempering plant and our own research laboratories, which ensure the highest quality.

The glazed units we manufacture can be fitted with special capillaries to equalise the pressure inside the glass with atmospheric pressure. Thanks to this solution, the glazing packages will perform perfectly in your premises.

**ARGON** - all glazed units are infilled with argon gas as standard, which guarantees very good thermal

insulation. This has resulted in glazed units with Ug value of between 1.1 and 0.5 W/(m<sup>2</sup>K).

INFILLING MATERIAL

3-pane (2-chamber) 48 mm units with glass-pane spacer made of galvanised steel.

Option to sandblast the glass in any way you wish (in 3 shades of grey)\* or to use eady-made designs.