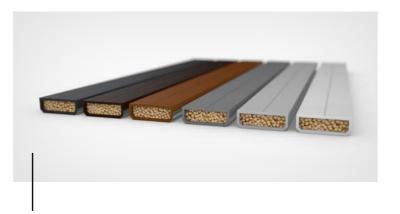

## Swisspacer Ultimate

Optional Swisspacer Ultimate glass-pane spacer available in black, brown, grey.