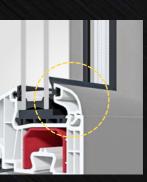

# RECTANGULAR GLAZING BEAD

The rectangular glazing bead is dedicated to the window, balcony and terrace systems. In combination with the latest decorative veneers imitating aluminium, windows fit in with the latest architectural trends.

### 24 mm:

- Iglo 5 / Iglo 5 PSK
- Iglo 5 Classic / Iglo
- 5 Classic PSK
- Iglo Light / Iglo Light PSK
- Iglo Premier
- Iglo EXT

STANDARD GLAZING BEAD

RECTANGULAR GLAZING BEAD