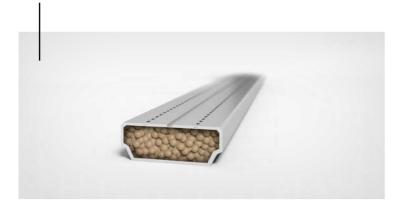

# GLASS-PANE SPACERS

The glass-pane spacers contribute to the thermal insulation of the glazed units. Drutex already offers glass-pane spacer made of galvanised steels as a standard, which are characterised by very good thermal insulation, much better than aluminium spacers. The Swisspacer Ultimate plastic spacer is available as an option.

## Glass-pane spacer made of galvanised steel

is provided as standard with every glazed unit.