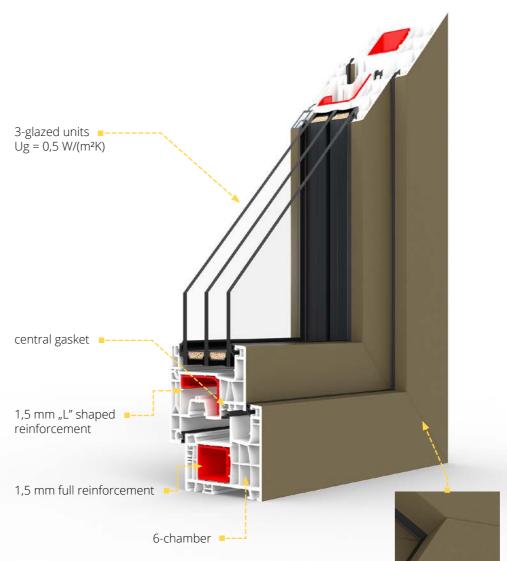

## SYSTEM STRUCTURE

6-chamber **b -class** sash profile with a frame depth of 76 mm.

V-Perfect welding

## Standard:

- 3-glazed (2-chamber) units infilled with argon gas, with Ug = 0.5 W/(m²K)
- Swisspacer Ultimate plastic warm frame as a free elective option
- 4 anti-theft strikers according to the size of the sash and the hardware system
- microventilation
- aluminium window handle
- handle misplacement locking mechanism
- perimeter, glazing and central gaskets in black or grey
- filling of the lower hardware groove