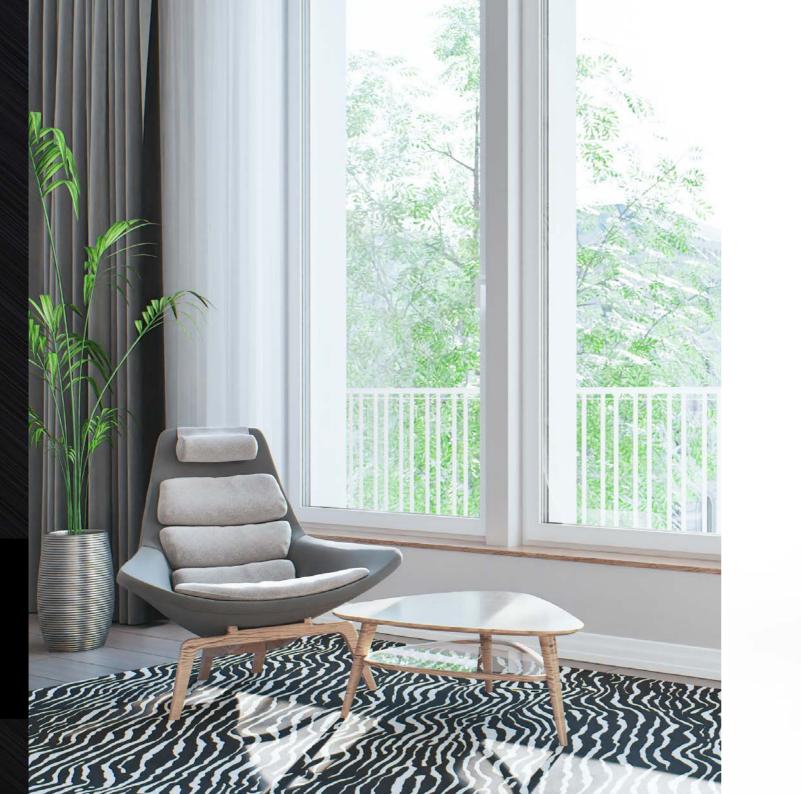

EL SISTEMA ALUPLAST IDEAL NEO MD NEW

Slim and symmetrical profiles refer to current design trends and give lightness and elegance to the windows. Extremely narrow profile combinations mean even more light in the rooms. An attractive solution for both new built and renovation.