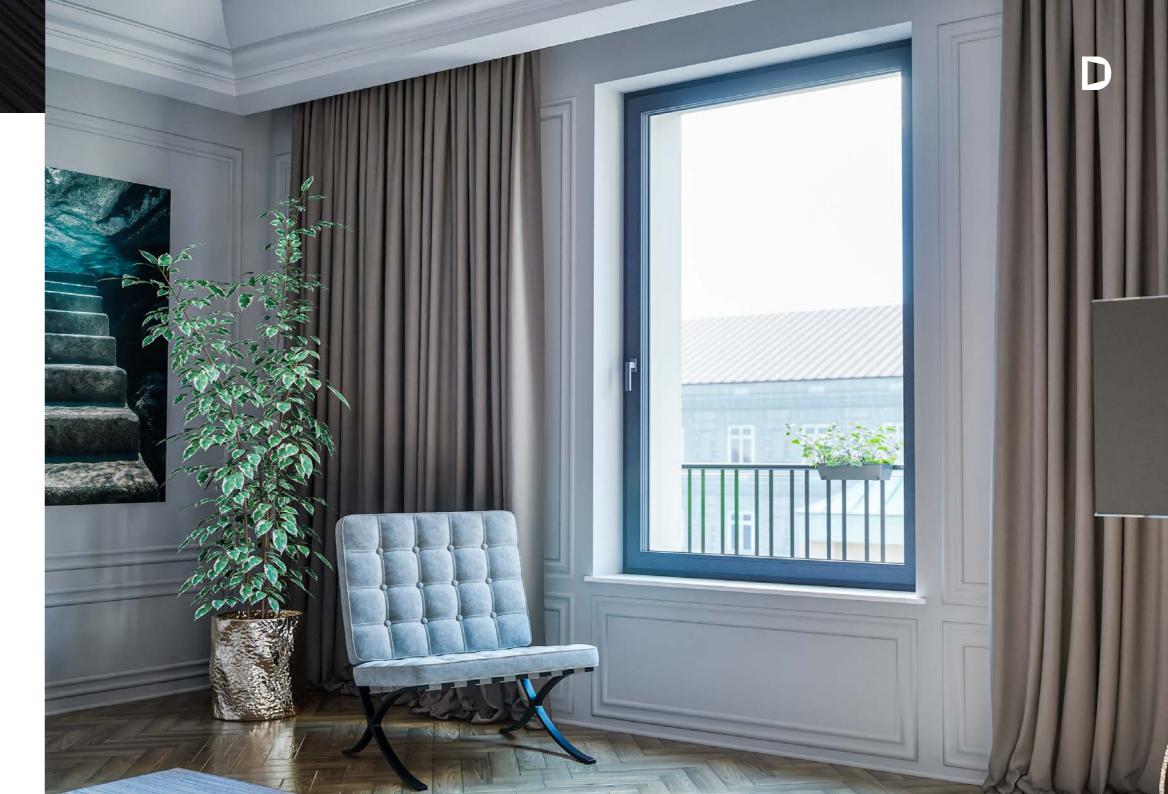

EL SISTEMA ALUPLAST IDEAL NEO MD NEW

Slim and symmetrical profiles refer to current design trends and give lightness and elegance to the windows. Extremely narrow profile combinations mean even more light in the rooms. An attractive solution for both new built and renovation.